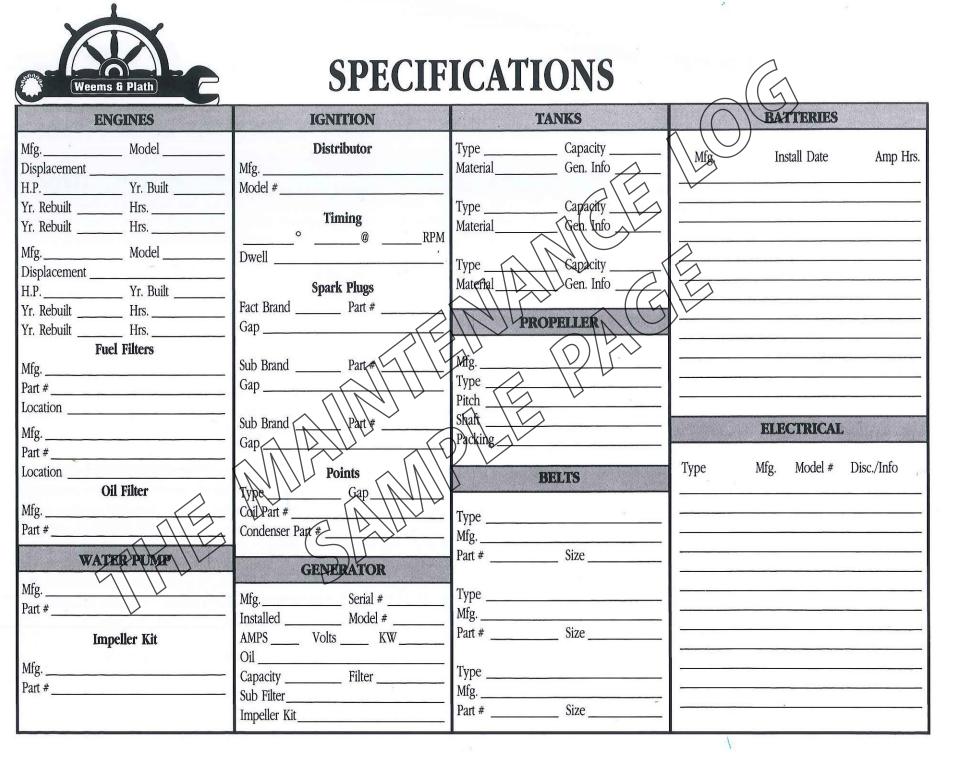

## **BIA CERTIFICATION REQUIREMENT**

| COLOR                   | ITEM                                                   | USE                                                                                                                            |
|-------------------------|--------------------------------------------------------|--------------------------------------------------------------------------------------------------------------------------------|
| Dark Green (Dk Gr)      | Bonding System                                         | Bonding Wires (if insulated)                                                                                                   |
| Black (B)               | Ground                                                 | Return, Negative Mains                                                                                                         |
| Red (R) * *             | Main Power Feeds                                       | Positive Mains, Particularly Unfused                                                                                           |
| Yellow w/Red Strip (YR) | Starting Circuit                                       | Starting Switch to Solenoid                                                                                                    |
| Yellow (Y)              | Generator or Alternator Field<br>Bilge Blowers         | Generator or Alternator Field to Regular Field Terminal Fuse or Switch to Blowers                                              |
| Dark Gray (GY)          | Navigation Lights<br>Tachometer                        | Fuse or Switch to Lights Tachometer Sender to Gauge                                                                            |
| Brown (Br)              | Generator Armature<br>Alternator Change Light<br>Pumps | Generator Armature to Regulator Generator Terminal/Alternator Auxiliary Terminal to Bight to Regulator Fuse or Switch to Pumps |
| Orange (O)              | Accessory Feed                                         | Ammeter to Alternator or Generator Output and Accessary Fuses or Switches<br>Distribution Panel to Accessory Switch            |
| Purple (Pu)             | Ignition<br>Instrument Feed                            | Ignition Switch to Coil and Electrical Instruments                                                                             |
| Dark Blue (Dk Bl)       | Cabin and Instrument Lights                            | Fuse on Switch to Lights                                                                                                       |
| Light Blue (Lt Bl)      | Oil Pressure                                           | Øil-Rressure Sender to Guauge                                                                                                  |
| Tan (T)                 | Water Temperature                                      | Water Temperature Sender to Gauge                                                                                              |
| Pink (Pk)               | Fuel Gauge                                             | Auel Gauge Sender to Gauge                                                                                                     |

## NEW MARINE WIRING COLOR CODE DIRECT CURRENT SYSTEMS —UNDER 500 VOLTS

\*\* Red w/purple stripe is recommended to indicate power feeds with circuit protection.

10 .223 12 .086 ● \_\_\_ .099 3 14 .265 .250 ○ \_\_ .119 ● \_\_\_ .112 4 1/4 **●**\_\_\_ .125 5 .312 .328 5/16 \_\_\_\_\_\_.138 6 .375 3/8

STUD

SIZE

STUD

DIAMETER

STUD HOLE

DIAMETER

**STUD & STUD HOLE SIZES** 

**SPECIFICATIONS** 